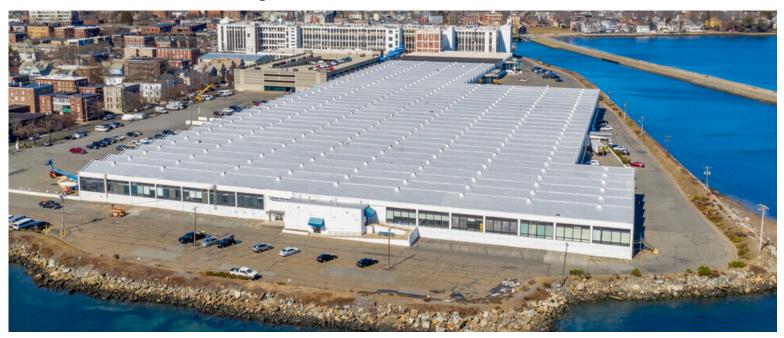

## **Shetland Park**

FOR LEASE

45 Congress Street, Building 4, Unit 154D, Salem MA 01970

## Warehouse / Storage / Bio-Tech Lab Space

22,364 +/- SF with Loading Dock Access

## **PROPERTY FEATURES**

**Location** Downtown / Waterfront

**Zoning** Industrial

Space Available 22,364 +/- SF

Space Condition Shell

Clear Height 14' & 23' +/- (Saw Tooth)

Clear Span 25' X 25'

Sprinklers Wet