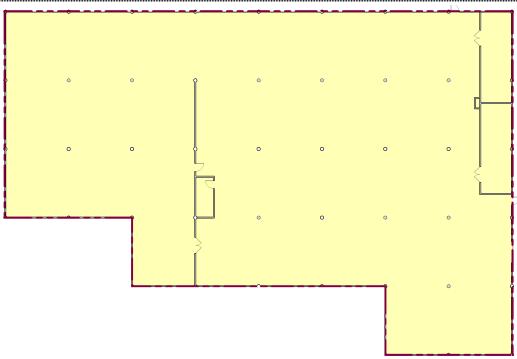

## **PROPERTY FEATURES**

**Location** Downtown / Waterfront

**Zoning** Industrial

Space Available 22,364 +/- SF

Space Condition Shell

Clear Height 14' & 23' +/- (Saw Tooth)

Clear Span 25' X 25'

Sprinklers Wet