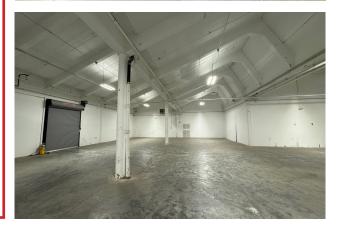

## **PROPERTY FEATURES**

**Location** Downtown / Waterfront

**Zoning** Industrial

Space Available 22,364 +/- SF

Space Condition Shell

Clear Height 14' & 23' +/- (Saw Tooth)

Clear Span 25' X 25'

Sprinklers Wet