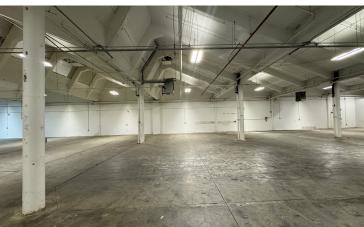

## Warehouse / Storage / Bio-Tech Lab Space

22,364 +/- SF with Loading Dock Access

## **PROPERTY FEATURES**

**Location** Downtown / Waterfront

**Zoning** Industrial

Space Available 22,364 +/- SF

Space Condition Shell

Clear Height 14' & 23' +/- (Saw Tooth)

Clear Span 25' X 25'

Sprinklers Wet

**Docks / Doors** Shared access to four (4) Tailboard

Loading Docks

Lease Type Modified Gross

Allowed Uses Bio-Tech Lab Space, Storage, Warehouse,

Distribution, Manufacturing / Assembly

The Mega Group - Commercial Real Estate 7 Federal Street, Suite 15 ● Danvers, MA 01923 Phone (978)762-9771 ● Fax (978)762-9772