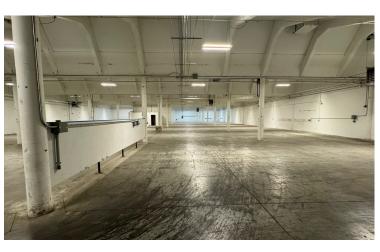

## Warehouse / Storage / Bio-Tech Lab Space

22,364 +/- SF with Loading Dock Access

## **PROPERTY FEATURES**

**Location** Downtown / Waterfront

**Zoning** Industrial

Space Available 22,364 +/- SF

Space Condition Shell

Clear Height 14' & 23' +/- (Saw Tooth)

Clear Span 25' X 25'

Sprinklers Wet

**Docks / Doors** Shared access to four (4) Tailboard

Loading Docks

Lease Type Modified Gross

Allowed Uses Bio-Tech Lab Space, Storage, Warehouse,

Distribution, Manufacturing / Assembly

The Mega Group - Commercial Real Estate 7 Federal Street, Suite 15 ● Danvers, MA 01923 Phone (978)762-9771 ● Fax (978)762-9772