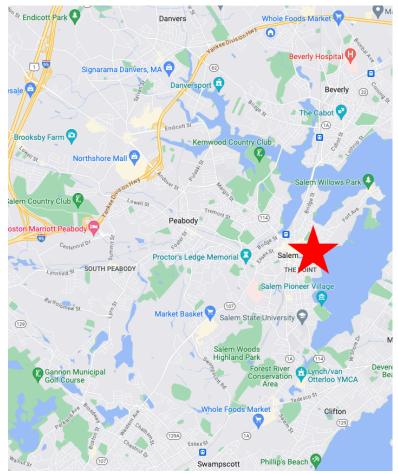

## **Shetland Park**

FOR LEASE

45 Congress Street, Building 4, Unit 154D, Salem MA 01970

## **PROPERTY FEATURES**

**Location** Downtown / Waterfront

**Zoning** Industrial

Space Available 22,364 +/- SF

Space Condition Shell

Clear Height 14' & 23' +/- (Saw Tooth)

Clear Span 25' X 25'

Sprinklers Wet