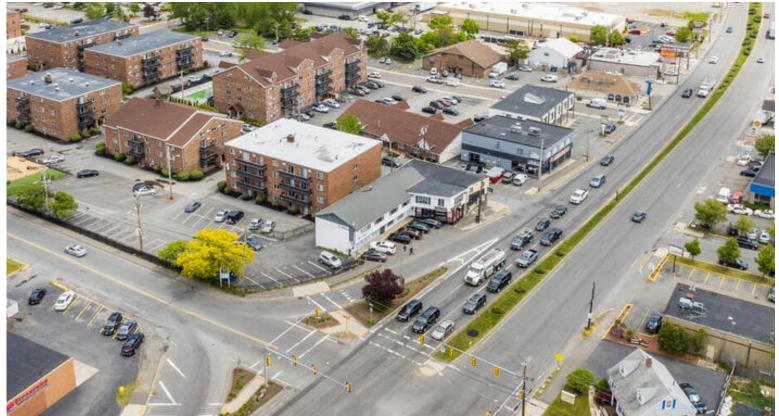

# FOR SALE

LUXE PLAZA - 207 Squire Road, Revere MA

The Mega Group is pleased to make available for immediate acquisition the Luxe Freedom Plaza on busy Route 60 in Revere. The subject property is a two-story retail center with off-street parking, nine (9) units with a brand new separately metered electrical system being installed in July. Fire Alarm System and heating system are about 5-years old. Tenants pay base rents plus their pro rata share of property taxes, snow removal and additional parking.

#### Luxe Plaza, 207 Squire Road, Revere MA

THE MEGA GROUP

7 Federal Street #15, Danvers, MA 01923