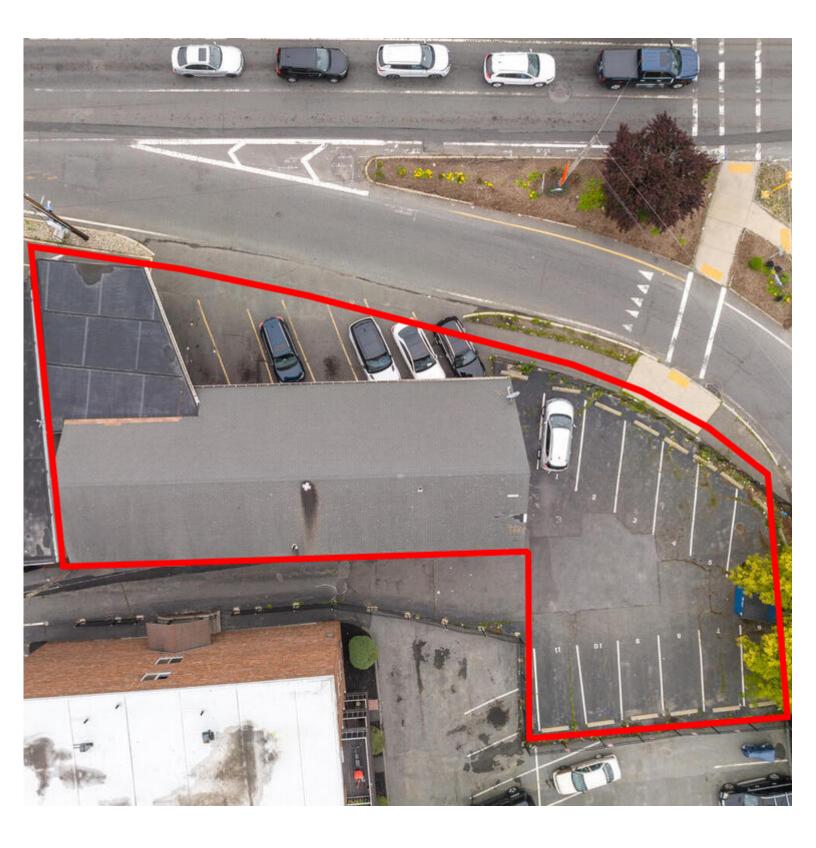

# FOR SALE

LUXE PLAZA - 207 Squire Road, Revere MA

The Mega Group is pleased to make available for immediate acquisition the Luxe Freedom Plaza on busy Route 60 in Revere. The subject property is a two-story retail center with off-street parking, nine (9) units with a brand new separately metered electrical system being installed in July. Fire Alarm System and heating system are about 5-years old. Tenants pay base rents plus their pro rata share of property taxes, snow removal and additional parking.

#### Luxe Plaza, 207 Squire Road, Revere MA

THE MEGA GROUP

7 Federal Street #15, Danvers, MA 01923