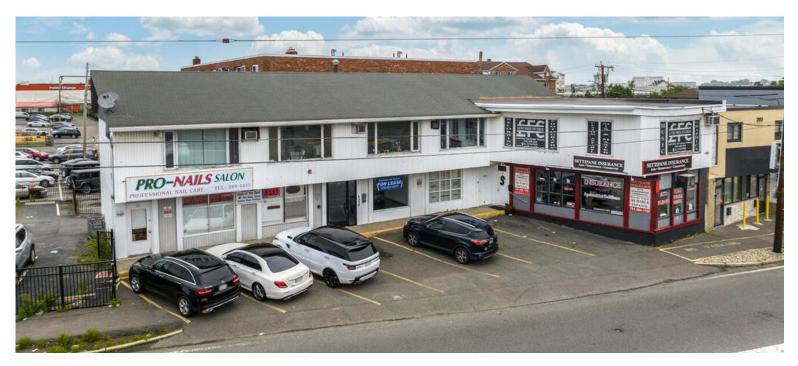

# FOR SALE

LUXE PLAZA - 207 Squire Road, Revere MA

The Mega Group is pleased to make available for immediate acquisition the Luxe Freedom Plaza on busy Route 60 in Revere. The subject property is a two-story retail center with off-street parking, nine (9) units with a brand new separately metered electrical system being installed in July. Fire Alarm System and heating system are about 5-years old. Tenants pay base rents plus their pro rata share of property taxes, snow removal and additional parking.

#### Luxe Plaza, 207 Squire Road, Revere MA

THE MEGA GROUP

7 Federal Street #15, Danvers, MA 01923