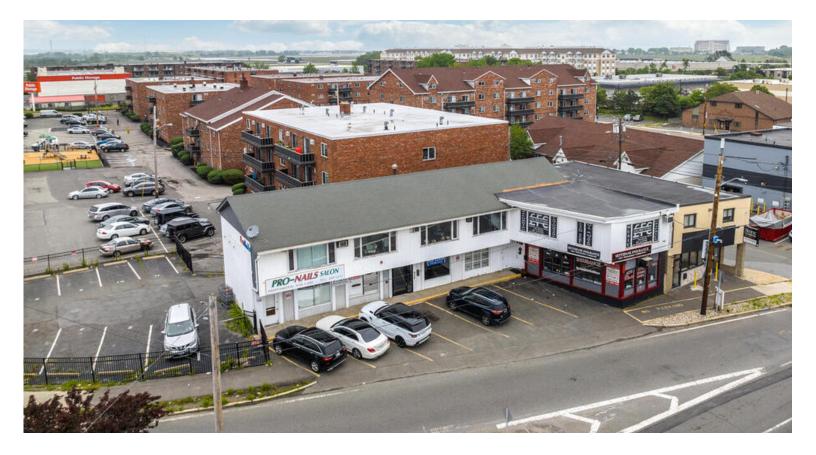

# FOR SALE

LUXE PLAZA - 207 Squire Road, Revere MA

The Mega Group is pleased to make available for immediate acquisition the Luxe Freedom Plaza on busy Route 60 in Revere. The subject property is a two-story retail center with off-street parking, nine (9) units with a brand new separately metered electrical system being installed in July. Fire Alarm System and heating system are about 5-years old. Tenants pay base rents plus their pro rata share of property taxes, snow removal and additional parking.

#### Luxe Plaza, 207 Squire Road, Revere MA

THE MEGA GROUP

7 Federal Street #15, Danvers, MA 01923