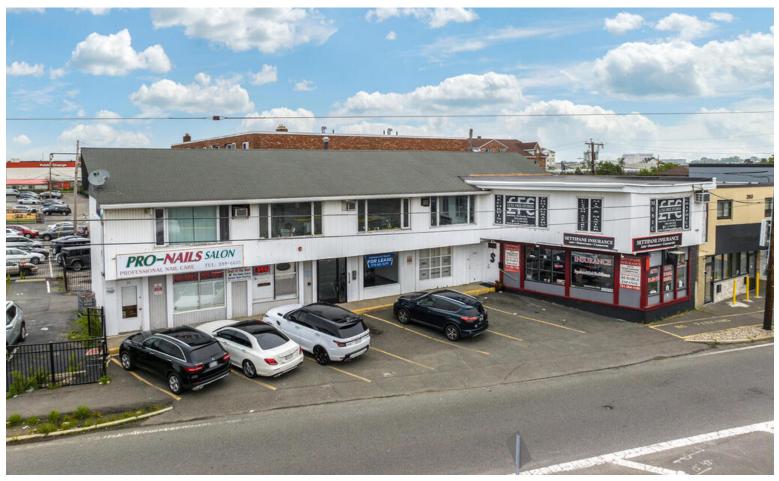

# FOR SALE

LUXE PLAZA - 207 Squire Road, Revere MA

The Mega Group is pleased to make available for immediate acquisition the Luxe Freedom Plaza on busy Route 60 in Revere. The subject property is a two-story retail center with off-street parking, nine (9) units with a brand new separately metered electrical system being installed in July. Fire Alarm System and heating system are about 5-years old. Tenants pay base rents plus their pro rata share of property taxes, snow removal and additional parking.