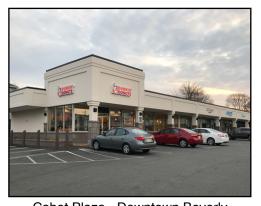

The Shops - Marblehead
RETAIL STOREFRONT
\$30 PSF NNN

Hawthorne North Plaza - Danvers

VARIOUS OFFICE SUITES

\$12 PSF - Includes Utilities

Cabot Plaza - Downtown Beverly
RETAIL STOREFRONT
\$20 NNN

49 Maple Street, Downtown Danvers
RETAIL STOREFRONT
Negotiable