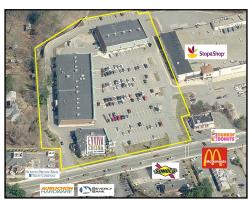

The Shops - Marblehead
RETAIL STOREFRONT
\$30 PSF NNN

Hawthorne North Plaza - Danvers

VARIOUS OFFICE SUITES

\$12 PSF - Includes Utilities

Cabot Plaza - Downtown Beverly
RETAIL STOREFRONT
\$20 NNN

49 Maple Street, Downtown Danvers
RETAIL STOREFRONT
Negotiable