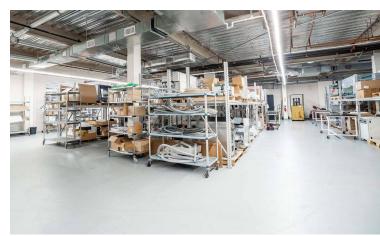

## Warehouse / Storage / Bio-Tech Lab Space

18,893 +/- SF with Loading Dock Access

## **PROPERTY FEATURES**

Location Downtown / Highway Access

**Zoning** Industrial

Space Available 18,893 +/- SF

Space Condition Shell

Clear Height 12-14'

Clear Span 11' X 20'

Sprinklers Wet