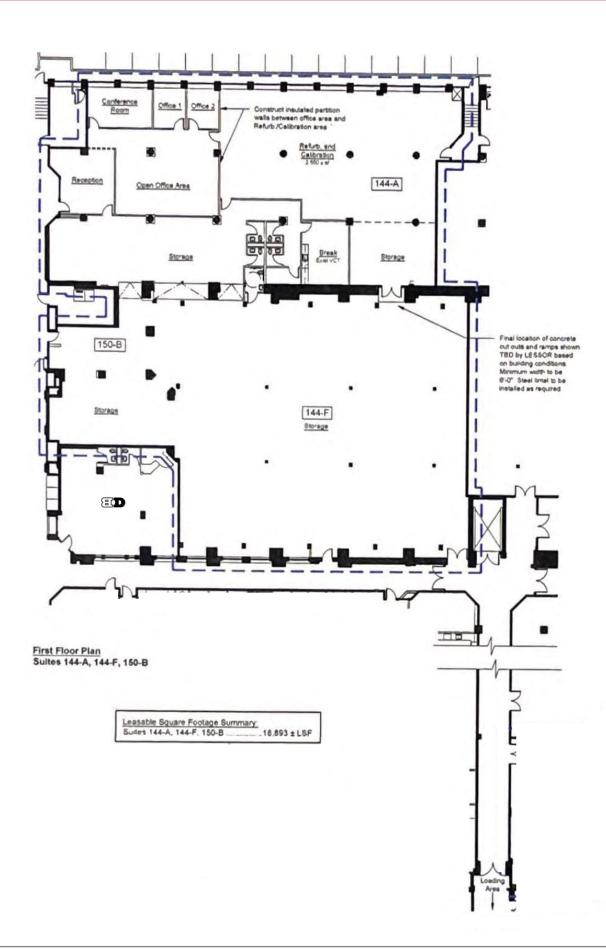

## Warehouse / Storage / Bio-Tech Lab Space

18,893 +/- SF with Loading Dock Access

## **PROPERTY FEATURES**

Location Downtown / Highway Access

**Zoning** Industrial

Space Available 18,893 +/- SF

Space Condition Shell

Clear Height 12-14'

Clear Span 11' X 20'

Sprinklers Wet

**Docks / Doors** Shared access to two (2) Tailboard

Loading Docks

Lease Type Modified Gross

Allowed Uses Bio-Tech Lab Space, Storage, Warehouse,

Distribution, Manufacturing / Assembly

The Mega Group - Commercial Real Estate 7 Federal Street, Suite 15 ● Danvers, MA 01923 Phone (978)762-9771 ● Fax (978)762-9772