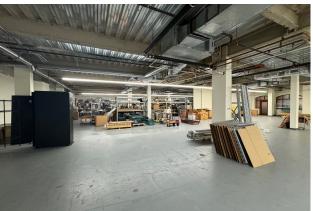

## Warehouse / Storage / Bio-Tech Lab Space

18,893 +/- SF with Loading Dock Access

## **PROPERTY FEATURES**

Location Downtown / Highway Access

**Zoning** Industrial

Space Available 18,893 +/- SF

Space Condition Shell

Clear Height 12-14'

Clear Span 11' X 20'

Sprinklers Wet