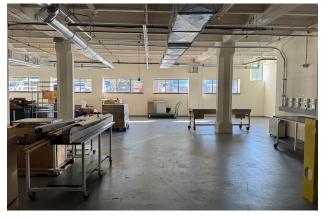

## Warehouse / Storage / Bio-Tech Lab Space

18,893 +/- SF with Loading Dock Access

## **PROPERTY FEATURES**

Location Downtown / Highway Access

**Zoning** Industrial

Space Available 18,893 +/- SF

Space Condition Shell

Clear Height 12-14'

Clear Span 11' X 20'

Sprinklers Wet