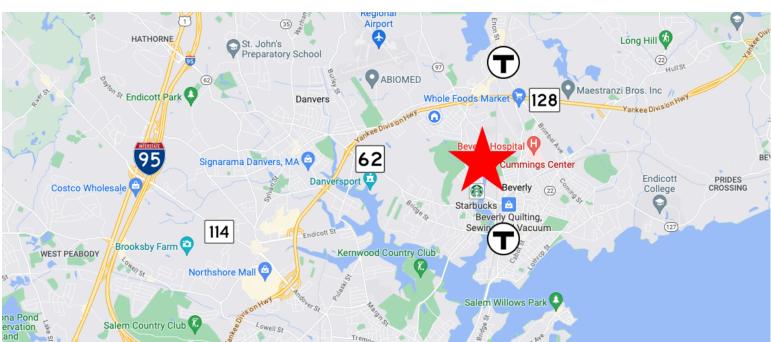

## **PROPERTY FEATURES**

Location Downtown / Highway Access

**Zoning** Industrial

Space Available 18,893 +/- SF

Space Condition Shell

Clear Height 12-14'

Clear Span 11' X 20'

Sprinklers Wet