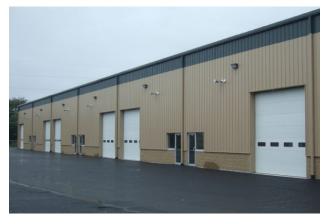

## 17 Industrial Bay Units w Drive-In Doors

Unit sizes range from 2,000 to 1,600 +/- SF

## **PROPERTY FEATURES**

Location Downtown / Highway Access

**Zoning** Industrial

**Space Available** 2,000 to 1,600 +/- SF

Space Condition Shell

Clear Height 20'

Clear Span Throughout

Sprinklers Wet

**Docks / Doors** One (1) 14X14 rollup for each unit

Lease Type NNN

**Allowed Uses** Warehouse, Storage, Distribution,

Manufacturing / Assembly, Trade Shop

The Mega Group - Commercial Real Estate 7 Federal Street, Suite 12 ● Danvers, MA 01923 Phone (978)762-9771 ● Fax (978)762-9772