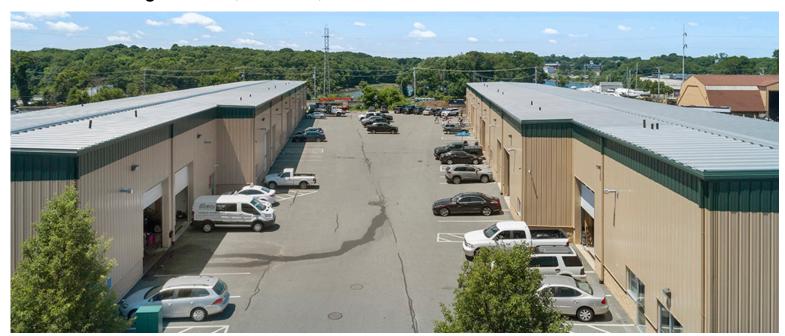

## **Britton Industrial Center**

Route 62, 128 Park Street, Beverly MA 01915

## 17 Industrial Bay Units w Drive-In Doors

Unit sizes range from 2,000 to 1,600 +/- SF

## **PROPERTY FEATURES**

Location Downtown / Highway Access

**Zoning** Industrial

**Space Available** 2,000 to 1,600 +/- SF

Space Condition Shell

Clear Height 20'

Clear Span Throughout

Sprinklers Wet