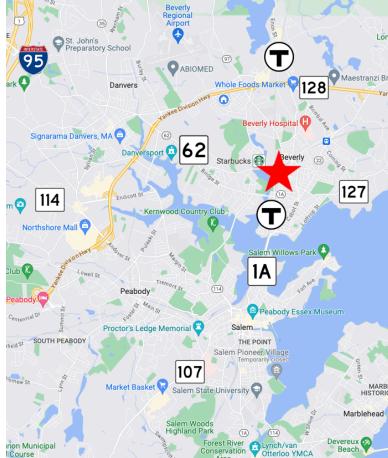

## **Britton Industrial Center**

Route 62, 128 Park Street, Beverly MA 01915

## **PROPERTY FEATURES**

Location Downtown / Highway Access

**Zoning** Industrial

**Space Available** 2,000 to 1,600 +/- SF

Space Condition Shell

Clear Height 20'

Clear Span Throughout

Sprinklers Wet