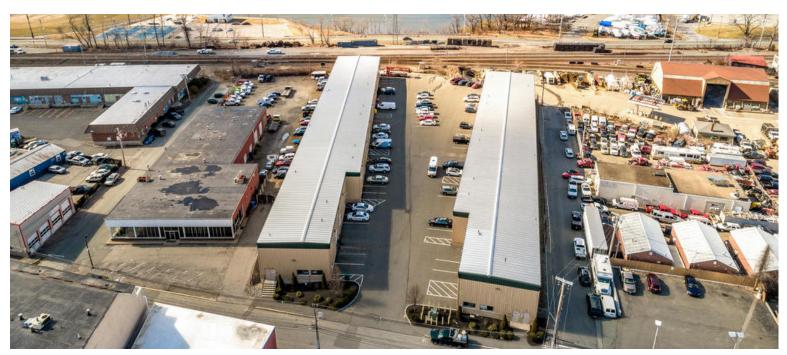

## **Britton Industrial Center**

Route 62, 128 Park Street, Beverly MA 01915

## 17 Industrial Bay Units w Drive-In Doors

Unit sizes range from 2,000 to 1,600 +/- SF