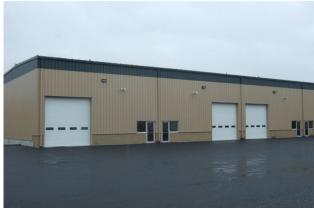

## 17 Industrial Bay Units w Drive-In Doors

Unit sizes range from 2,000 to 1,600 +/- SF

## **PROPERTY FEATURES**

Location Downtown / Highway Access

**Zoning** Industrial

**Space Available** 2,000 to 1,600 +/- SF

Space Condition Shell

Clear Height 20'

Clear Span Throughout

Sprinklers Wet

**Docks / Doors** One (1) 14X14 rollup for each unit

Lease Type NNN

**Allowed Uses** Warehouse, Storage, Distribution,

Manufacturing / Assembly, Trade Shop

The Mega Group - Commercial Real Estate 7 Federal Street, Suite 12 ● Danvers, MA 01923 Phone (978)762-9771 ● Fax (978)762-9772