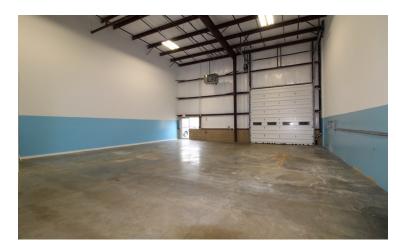

## 17 Industrial Bay Units w Drive-In Doors

Unit sizes range from 2,000 to 1,600 +/- SF

## **PROPERTY FEATURES**

Location Downtown / Highway Access

**Zoning** Industrial

**Space Available** 2,000 to 1,600 +/- SF

Space Condition Shell

Clear Height 20'

Clear Span Throughout

Sprinklers Wet

**Docks / Doors** One (1) 14X14 rollup for each unit

Lease Type NNN

**Allowed Uses** Warehouse, Storage, Distribution,

Manufacturing / Assembly, Trade Shop

The Mega Group - Commercial Real Estate 7 Federal Street, Suite 12 ● Danvers, MA 01923 Phone (978)762-9771 ● Fax (978)762-9772