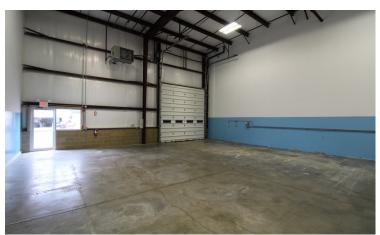

## 17 Industrial Bay Units w Drive-In Doors

Unit sizes range from 2,000 to 1,600 +/- SF

## **PROPERTY FEATURES**

Location Downtown / Highway Access

**Zoning** Industrial

**Space Available** 2,000 to 1,600 +/- SF

Space Condition Shell

Clear Height 20'

Clear Span Throughout

Sprinklers Wet

**Docks / Doors** One (1) 14X14 rollup for each unit

Lease Type NNN

**Allowed Uses** Warehouse, Storage, Distribution,

Manufacturing / Assembly, Trade Shop

The Mega Group - Commercial Real Estate 7 Federal Street, Suite 12 ● Danvers, MA 01923 Phone (978)762-9771 ● Fax (978)762-9772