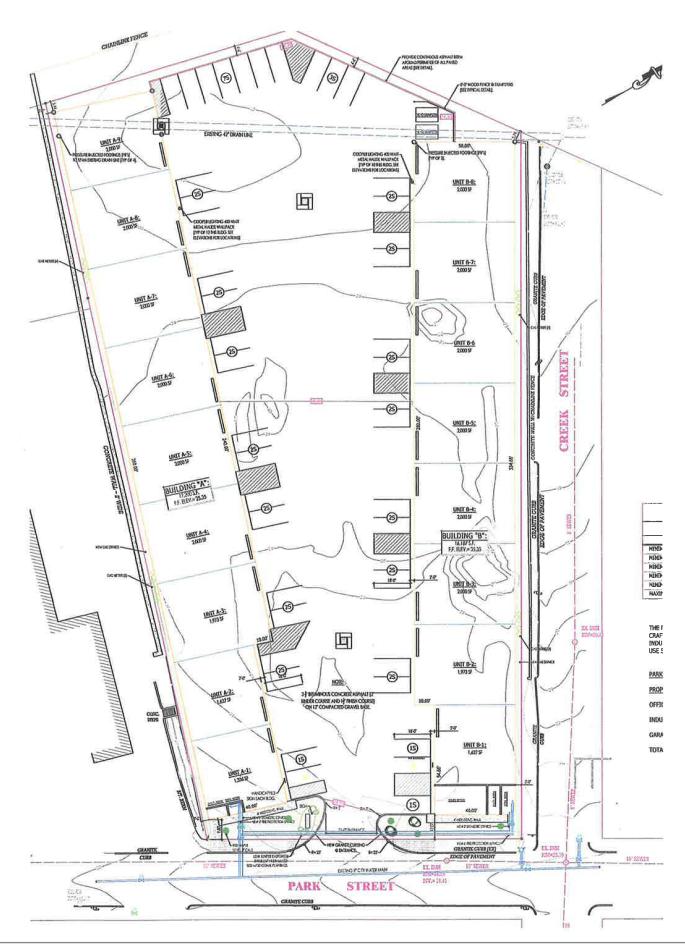

## 17 Industrial Bay Units w Drive-In Doors

Unit sizes range from 2,000 to 1,600 +/- SF

## **PROPERTY FEATURES**

Location Downtown / Highway Access

**Zoning** Industrial

**Space Available** 2,000 to 1,600 +/- SF

Space Condition Shell

Clear Height 20'

Clear Span Throughout

Sprinklers Wet

**Docks / Doors** One (1) 14X14 rollup for each unit

Lease Type NNN

**Allowed Uses** Warehouse, Storage, Distribution,

Manufacturing / Assembly, Trade Shop

The Mega Group - Commercial Real Estate 7 Federal Street, Suite 12 ● Danvers, MA 01923 Phone (978)762-9771 ● Fax (978)762-9772